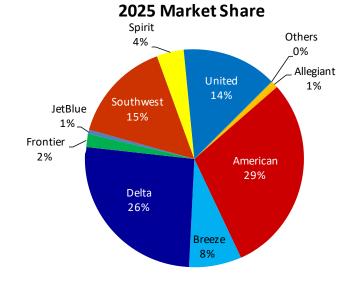

2%    |
| Frontier  | 21,847        | 21,442    | 43,289    | 12,046    | 14,220    | 26,266    | 17,023     | 64.8%   |
| JetBlue   | 7,174         | 7,057     | 14,231    | -         | -         | -         | 14,231     | 0.0%    |
| Southwest | 173,034       | 177,828   | 350,862   | 178,607   | 181,654   | 360,261   | (9,399)    | -2.6%   |
| Spirit    | 45,048        | 47,085    | 92,133    | 65,951    | 66,225    | 132,176   | (40,043)   | -30.3%  |
| United    | 161,847       | 159,300   | 321,147   | 178,216   | 177,631   | 355,847   | (34,700)   | -9.8%   |
| Others    | 870           | 866       | 1,736     | 785       | 774       | 1,559     | 177        | 11.4%   |
| То        | tal 1,145,335 | 1,153,796 | 2,299,131 | 1,143,053 | 1,153,885 | 2,296,938 | 2,193      | 0.1%    |



## 2024 Market Share



Air Cargo Activity Report (lbs)

June 2025

#### Monthly Data

|           |           | 2025      |           |           | 2024      |           | Change      |         |
|-----------|-----------|-----------|-----------|-----------|-----------|-----------|-------------|---------|
| Carrier   | Enplaned  | Deplaned  | Total     | Enplaned  | Deplaned  | Total     | Pounds      | Percent |
| American  | 9,062     | 24,158    | 33,220    | 7,425     | 21,115    | 28,540    | 4,680       | 16.4%   |
| Delta     | 3,986     | 16,744    | 20,730    | 6,394     | 14,856    | 21,250    | (520)       | -2.4%   |
| FedEx     | 1,096,573 | 1,216,732 | 2,313,305 | 1,116,511 | 2,213,622 | 3,330,133 | (1,016,828) | -30.5%  |
| Southwest | 96,528    | 42,740    | 139,268   | 9