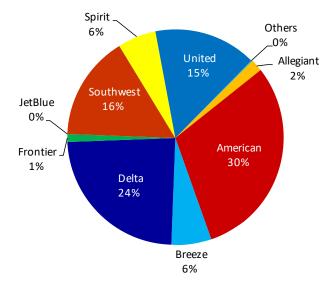

## 2024 Market Share

# **Airline Totals**

| Airline   | June 2025 | June 2024 | Change | YTD 2025 | YTD 2024 | Change |
|-----------|-----------|-----------|--------|----------|----------|--------|
| Allegiant | 12,661    | 13,973    | -9.4%  | 26,415   | 40,913   | -35.4% |
| American  | 135,370   | 128,400   | 5.4%   | 675,595  | 697,997  | -3.2%  |
| Breeze    | 44,746    | 42,515    | 5.2%   | 178,442  | 137,039  | 30.2%  |
| Delta     | 126,664   | 117,520   | 7.8%   | 595,281  | 544,880  | 9.2%   |
| Frontier  | 8,356     | 11,328    | -26.2% | 43,289   | 26,266   | 64.8%  |
| JetBlue   | 7,058     | -         | -      | 14,231   | -        | -      |
| Southwest | 83,752    | 80,130    | 4.5%   | 350,862  | 360,261  | -2.6%  |
| Spirit    | 19,893    | 21,355    | -6.8%  | 92,133   | 132,176  | -30.3% |
| United    | 56,956    | 65,808    | -13.5% | 321,147  | 355,847  | -9.8%  |