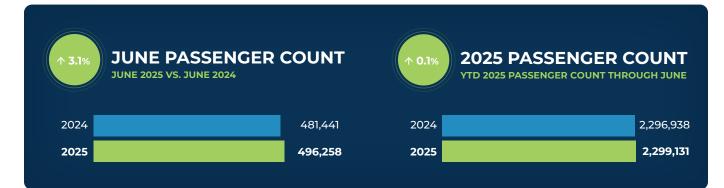

# **Record-breaking June for ORF as passenger traffic soars**

Nearly 500,000 travelers served is the highest monthly count in airport history

#### Monthly Data

|           |          | 2025     |         | 2024     |          |         | Change     |         |
|-----------|----------|----------|---------|----------|----------|---------|------------|---------|
| Airline   | Enplaned | Deplaned | Total   | Enplaned | Deplaned | Total   | Passengers | Percent |
| Allegiant | 6,434    | 6,227    | 12,661  | 7,071    | 6,902    | 13,973  | (1,312)    | -9.4%   |
| American  | 68,117   | 67,253   | 135,370 | 64,729   | 63,671   | 128,400 | 6,970      | 5.4%    |
| Breeze    | 22,395   | 22,351   | 44,746  | 21,703   | 20,812   | 42,515  | 2,231      | 5.2%    |
| Delta     | 63,154   | 63,510   | 126,664 | 59,271   | 58,249   | 117,520 | 9,144      | 7.8%    |
| Frontier  | 4,549    | 3,807    | 8,356   | 5,659    | 5,669    | 11,328  | (2,972)    | -26.2%  |
| JetBlue   | 3,531    | 3,527    | 7,058   | -        | -        | -       | 7,058      | 0.0%    |
| Southwest | 41,879   | 41,873   | 83,752  | 40,223   | 39,907   | 80,130  | 3,622      | 4.5%    |
| Spirit    | 9,816    | 10,077   | 19,893  | 10,621   | 10,734   | 21,355  | (1,462)    | -6.8%   |
| United    | 28,732   | 28,224   | 56,956  | 33,292   | 32,516   | 65,808  | (8,852)    | -13.5%  |
| Others    | 402      | 400      | 802     | 208      | 204      | 412     | 390        | 94.7%   |
| Total     | 249,009  | 247,249  | 496,258 | 242,777  | 238,664  | 481,441 | 14,817     | 3.1%    |

#### Year to Date Data

|           |               | 2025      |           |           | 2024      | Change    |            |         |
|-----------|---------------|-----------|-----------|-----------|-----------|-----------|------------|---------|
| Airline   | Enplaned      | Deplaned  | Total     | Enplaned  | Deplaned  | Total     | Passengers | Percent |
| Allegiant | 13,243        | 13,172    | 26,415    | 20,448    | 20,465    | 40,913    | (14,498)   | -35.4%  |
| American  | 335,395       | 340,200   | 675,595   | 345,943   | 352,054   | 697,997   | (22,402)   | -3.2%   |
| Breeze    | 89,476        | 88,966    | 178,442   | 68,453    | 68,586    | 137,039   | 41,403     | 30.2%   |
| Delta     | 297,401       | 297,880   | 595,281   | 272,604   | 272,276   | 544,880   | 50,401     | 9.2%    |
| Frontier  | 21,847        | 21,442    | 43,289    | 12,046    | 14,220    | 26,266    | 17,023     | 64.8%   |
| JetBlue   | 7,174         | 7,057     | 14,231    | -         | -         | -         | 14,231     | 0.0%    |
| Southwest | 173,034       | 177,828   | 350,862   | 178,607   | 181,654   | 360,261   | (9,399)    | -2.6%   |
| Spirit    | 45,048        | 47,085    | 92,133    | 65,951    | 66,225    | 132,176   | (40,043)   | -30.3%  |
| United    | 161,847       | 159,300   | 321,147   | 178,216   | 177,631   | 355,847   | (34,700)   | -9.8%   |
| Others    | 870           | 866       | 1,736     | 785       | 774       | 1,559     | 177        | 11.4%   |
| То        | tal 1,145,335 | 1,153,796 | 2,299,131 | 1,143,053 | 1,153,885 | 2,296,938 | 2,193      | 0.1%    |