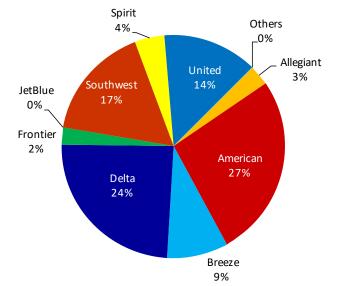

63,154   | 63,510   | 126,664 | 59,271   | 58,249   | 117,520 | 9,144      | 7.8%    |
| Frontier  | 4,549    | 3,807    | 8,356   | 5,659    | 5,669    | 11,328  | (2,972)    | -26.2%  |
| JetBlue   | 3,531    | 3,527    | 7,058   | -        | -        | -       | 7,058      | 0.0%    |
| Southwest | 41,879   | 41,873   | 83,752  | 40,223   | 39,907   | 80,130  | 3,622      | 4.5%    |
| Spirit    | 9,816    | 10,077   | 19,893  | 10,621   | 10,734   | 21,355  | (1,462)    | -6.8%   |
| United    | 28,732   | 28,224   | 56,956  | 33,292   | 32,516   | 65,808  | (8,852)    | -13.5%  |
| Others    | 402      | 400      | 802     | 208      | 204      | 412     | 390        | 94.7%   |
| Total     | 249,009  | 247,249  | 496,258 | 242,777  | 238,664  | 481,441 | 14,817     | 3.1%    |







## 2024 Market Share

### Passenger Activity Report

June 2025

#### Year to Date Data

|           |               | 2025      |           |           | 2024      | Change    |            |         |
|-----------|---------------|-----------|-----------|-----------|-----------|-----------|------------|---------|
| Airline   | Enplaned      | Deplaned  | Total     | Enplaned  | Deplaned  | Total     | Passengers | Percent |
| Allegiant | 13,243        | 13,172    | 26,415    | 20,448    | 20,465    | 40,913    | (14,498)   | -35.4%  |
| American  | 335,395       | 340,200   | 675,595   | 345,943   | 352,054   | 697,997   | (22,402)   | -3.2%   |
| Breeze    | 89,476        | 88,966    | 178,442   | 68,453    | 68,586    | 137,039   | 41,403     | 30.2%   |
| Delta     | 297,401       | 29