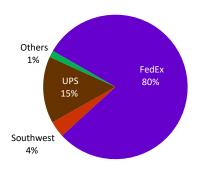

## Year to Date 2024 Market Share

#### Year to Date Data

|           |           | 2025       |            |           | 2024       | Change     |             |         |
|-----------|-----------|------------|------------|-----------|------------|------------|-------------|---------|
| Carrier   | Enplaned  | Deplaned   | Total      | Enplaned  | Deplaned   | Total      | Pounds      | Percent |
| American  | 44,746    | 125,950    | 170,696    | 48,153    | 119,664    | 167,817    | 2,879       | 1.7%    |
| Delta     | 32,131    | 121,701    | 153,832    | 50,600    | 89,283     | 139,883    | 13,949      | 10.0%   |
| FedEx     | 6,545,926 | 7,222,419  | 13,768,345 | 6,647,611 | 12,138,557 | 18,786,168 | (5,017,823) | -26.7%  |
| Southwest | 556,659   | 226,612    | 783,271    | 580,216   | 269,421    | 849,637    | (66,366)    | -7.8%   |
| United    | 1,612     | 48,784     | 50,396     | 7,963     | 41,413     | 49,376     | 1,020       | 2.1%    |
| UPS       | 1,357,365 | 2,313,651  | 3,671,016  | 1,246,187 | 2,277,792  | 3,523,979  | 147,037     | 4.2%    |
| Total     | 8,538,439 | 10,059,117 | 18,597,556 | 8,580,730 | 14,936,130 | 23,516,860 | (4,919,304) | -20.9%  |