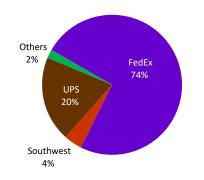

## Year to Date 2025 Market Share

#### Monthly Data

|           |           | 2025      |           |           | 2024      |           | Change      |         |
|-----------|-----------|-----------|-----------|-----------|-----------|-----------|-------------|---------|
| Carrier   | Enplaned  | Deplaned  | Total     | Enplaned  | Deplaned  | Total     | Pounds      | Percent |
| American  | 9,062     | 24,158    | 33,220    | 7,425     | 21,115    | 28,540    | 4,680       | 16.4%   |
| Delta     | 3,986     | 16,744    | 20,730    | 6,394     | 14,856    | 21,250    | (520)       | -2.4%   |
| FedEx     | 1,096,573 | 1,216,732 | 2,313,305 | 1,116,511 | 2,213,622 | 3,330,133 | (1,016,828) | -30.5%  |
| Southwest | 96,528    | 42,740    | 139,268   | 91,563    | 45,784    | 137,347   | 1,921       | 1.4%    |
| United    | 1         | 6,192     | 6,193     | 593       | 8,996     | 9,589     | (3,396)     | -35.4%  |
| UPS       | 225,912   | 413,096   | 639,008   | 219,080   | 341,285   | 560,365   | 78,643      | 14.0%   |
| Total     | 1,432,062 | 1,719,662 | 3,151,724 | 1,441,566 | 2,645,658 | 4,087,224 | (935,500)   | -22.9%  |